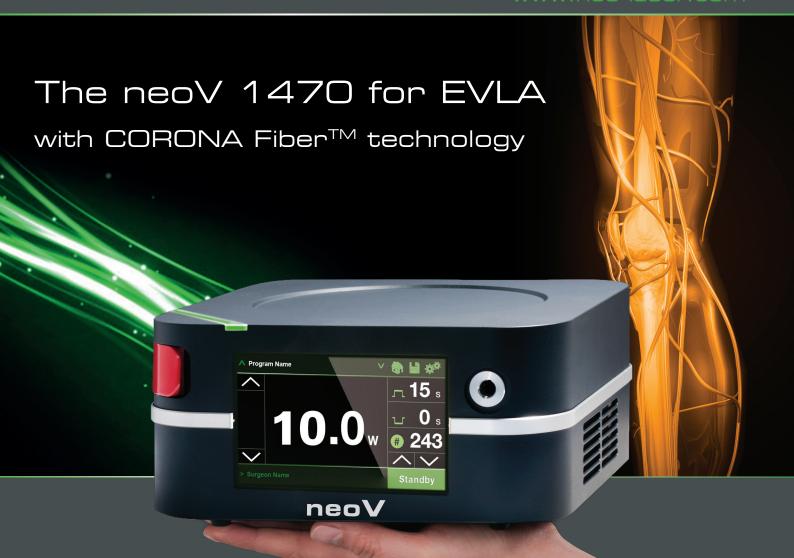

The neoV 1470 is the perfect choice for endovascular applications, in the smallest footprint and lightest weight available on the market, with CORONA Fiber Technology, giving you access to the safest and most effective vascular technology.

# neoV 1470

- 1470 nm Wavelength
- 12 Watts of Power from Laser Head
- Circular emission
- Regular and slim optical fiber
- Full introducer kits

#### EASE OF USE

- Large high brightness color touch-screen
- Easy fiber connection
- 99 Surgeon presets
  Portability

The neoV Laser The Optimal Tool for Endovenous Treatment

#### Design

The neoV truly stands apart from the industry in terms of design and craftsmanship. Through use of unique materials and cooling technology, the laser unit is a fraction of the size and weight of other endovenous lasers on the market, providing an unparalleled level of portability and flexibility.

#### Ease of Use

The neoV unit is controlled by a high resolution, high brightness, and color touch screen with wide viewing angles, to allow easy operation irrespective of location within the OR, clinic or office. Surgeon and application presets can be stored allowing rapid and easy set-up. All fibers utilize patented plug-and-play connection. All these special features will save you precious time.