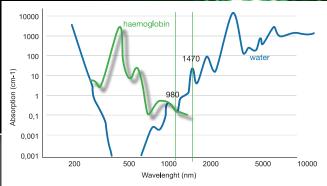

# The Optimal Energy – 1470nm

The neoV 1470 diode laser offers a wavelength with superior performance for ablation of diseased veins – 1470 nm. In contrast to previous generations of laser therapy with deep tissue penetration, the 1470nm wavelength is highly absorbed by water in tissue. As a result heat generation is highly localized and application is safe and precise.